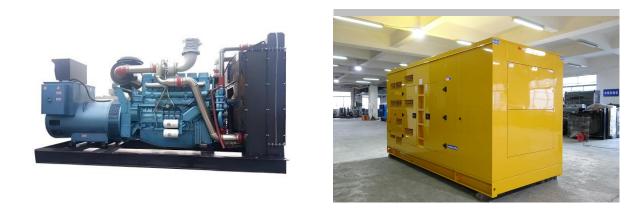

## Model:DB-460GF Powered by Weichai

| Applicable Standards | Factory Inspection                              |
|----------------------|-------------------------------------------------|
| ISO9001              | Complete design and quality inspection          |
| ISO14001             | <b>0</b> %, 25%, 50%, 75%, 100%, 110% load test |
| ISO45001             | Function test                                   |
| CE                   |                                                 |

| 460KW 575KVA Diesel Generator Set Datasheet |                                        |  |
|---------------------------------------------|----------------------------------------|--|
| Genset model                                | DB-460GF                               |  |
| Prime power                                 | 460kW                                  |  |
|                                             | 575kVA                                 |  |
| Standby power                               | 506kW                                  |  |
|                                             | 633kVA                                 |  |
| Rated voltage(V)                            | 400/230 (customizable)                 |  |
| Rate current(A)                             | 828A                                   |  |
| Power factor                                | 0.8                                    |  |
| Frequency(Hz)                               | 50                                     |  |
| Speed(rpm)                                  | 1500                                   |  |
| Phase:                                      | 3 phase 4 wire                         |  |
| Noise level:                                | 105dB at 7m ( open type diesel genset) |  |
|                                             | 75dB at 7m(silent type diesel genset)  |  |

#### **Environmental Conditions**

- Ambient temperature:  $+5^{\circ}$  C~ $+40^{\circ}$  C
- Altitude: ≤1000m

Remark: If your conditions are different from the above, please contact our sales.

| Туре        | Dimensions(mm)<br>L*W*H | Weight(kg) | Base bottom fuel tank<br>(Liter) |
|-------------|-------------------------|------------|----------------------------------|
| Open Type   | 3700*1600*2100          | 4350       | Without                          |
| Silent Type | 4700*2100*2450          | 6800       | 8 hours                          |

## **Engine Specifications**

| Manufacturer                                          | Weichai                                                    |
|-------------------------------------------------------|------------------------------------------------------------|
| Model                                                 | 6M33D572E200                                               |
| Engine output-prime                                   | 520kW                                                      |
| Engine output-standby                                 | 572kW                                                      |
| Frequency:                                            | 50Hz                                                       |
| Speed:                                                | 1500rpm                                                    |
| Cylinders no. & Type:                                 | 6 cylinders, L Type, 4 stroke, diesel engine, water-cooled |
| Aspiration:                                           | Turbocharging and intercooling                             |
| Bore*stroke                                           | 150*185mm                                                  |
| Displacement                                          | 19.6L                                                      |
| Compression Ratio                                     | 15:1                                                       |
| Governor                                              | Electronic speed governor                                  |
| Starter motor voltage:                                | 24V DC                                                     |
| Type Injection System:                                | direct injection                                           |
| Oil capacity (Low / High):                            | 36L/61L                                                    |
| Cooling way                                           | Water Radiator & fan                                       |
| Coolant capacity of the engine:                       | 43.93L                                                     |
| Thermostat opening temperature/full open temperature: | 80/92°C                                                    |
| Max. fuel inlet temperature:                          | 70°C                                                       |
| Fuel supply flow-Rated working condition:             | 105.2kg/h                                                  |
| Fuel supply flow-Overload working condition:          | 116.8kg/h                                                  |

### Alternator Specifications

| Alternator brand optional | Stamford/Leroy Somer/Marathon/ENGGA    |
|---------------------------|----------------------------------------|
| Rated Voltage(V)          | 400/230                                |
| Output way                | 3 phase 4 wire                         |
| Rated power factor        | 0.8                                    |
| Exciter                   | Brushless, Self-exciter                |
| Wire connecting method    | Y type, 3 phase 4 wire                 |
| Max voltage regulation    | ±1%                                    |
| Protection class          | IP23                                   |
| Insulation class          | Н                                      |
| Temperature rise grade:   | Н                                      |
| Rotor:                    | Single/double bearing                  |
| Efficiency:               | 95%                                    |
| Regulator:                | AVR                                    |
| Recovery time(Tr)         | 1s                                     |
| Waveform : TIF            | <50                                    |
| Waveform : THF            | <2%                                    |
| Туре:                     | Synchronous alternator                 |
| Overload                  | 110% rated load for 2 hour per 24 hour |