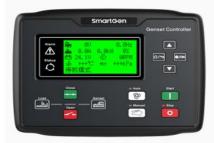

## **Control System**

#### Model:SmartGen HGM6110(optional Deep Sea)

**Origin: China** 

#### Automatic controller

| Operating Environment  |                     |  |
|------------------------|---------------------|--|
| Operating temperature: | -25°C~70°C          |  |
| Relative humidity:     | 95%                 |  |
| Operating voltage:     | DC24V(range: 8-35V) |  |

#### **Product Features:**

HGM6110 series automatic controller, integrating digital, intelligent and network techniques, is used for automatic control and monitoring system of genset. It can carry out functions of automatic start/stop, data measurement, alarm protection and three "remote" (remote control, remote measure and remote communication). The controller uses LCD display, optional display interface including Chinese, English, Spanish, Russian, Portuguese, Turkey, Polish and French with easy and reliable operation.