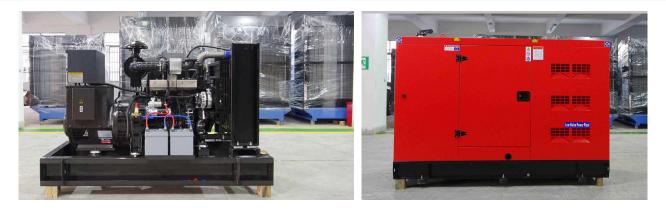

### Model:DB-50GF Powered by Shangchai

### **Environmental Conditions**

Ambient temperature:  $+5^{\circ}$  C~+40° C

Altitude: ≤1000m

Remark: If your conditions are different from the above, please contact our sales.

| Туре        | Dimensions(mm)<br>L*W*H | Weight(kg) | Base bottom fuel tank<br>(Liter) |
|-------------|-------------------------|------------|----------------------------------|
| Open Type   | 1900*900*1200           | 950        | Without                          |
| Silent Type | 2400*1000*1600          | 1600       | 8 hours                          |