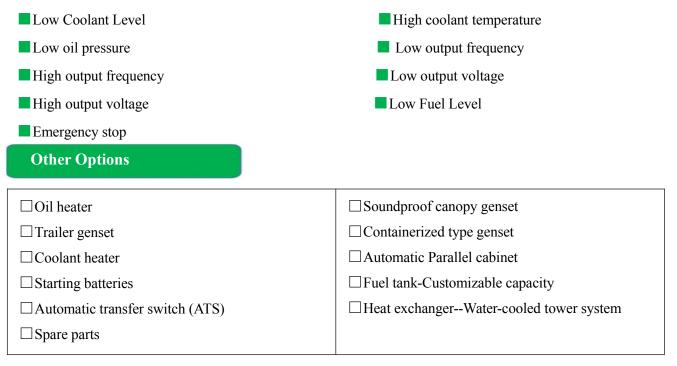

|  |
|------------------------|---------------------|--|
| Operating temperature: | -25°C~70°C          |  |
| Relative humidity:     | 95%                 |  |
| Operating voltage:     | DC24V(range: 8-35V) |  |

#### **Product Features:**

HGM6110 series automatic controller, integrating digital, intelligent and network techniques, is used for automatic control and monitoring system of genset. It can carry out functions of automatic start/stop, data measurement, alarm protection and three "remote" (remote control, remote measure and remote communication). The controller uses LCD display, optional display interface including Chinese, English, Spanish, Russian, Portuguese, Turkey, Polish and French with easy and reliable operation.

### Below shut down causes are included:



#### Guangxi Dingbo Power Equipment Manufacturing Co.,Ltd

Add: No. 10, Kechuang Road, High-tech Zone, Nanning, Guangxi, China Tel: +86 13481024441 Fax: +86 771 5805 259 Web: www.dbdieselgenerator.com Email: dingbo@dieselgeneratortech.com