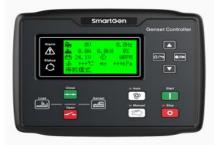

**Control System** 

## Model:SmartGen HGM6110(optional Deep Sea)

**Origin: China** 

**Automatic controller** 

| Operating Environment  |                     |  |
|------------------------|---------------------|--|
| Operating temperature: | -25°C~70°C          |  |
| Relative humidity:     | 95%                 |  |
| Operating voltage:     | DC24V(range: 8-35V) |  |

#### **Product Features:**

HGM6110 series automatic controller, integrating digital, intelligent and network techniques, is used for automatic control and monitoring system of genset. It can carry out functions of automatic start/stop, data measurement, alarm protection and three "remote" (remote control, remote measure and remote communication). The controller uses LCD display, optional display interface including Chinese, English, Spanish, Russian, Portuguese, Turkey, Polish and French with easy and reliable operation.