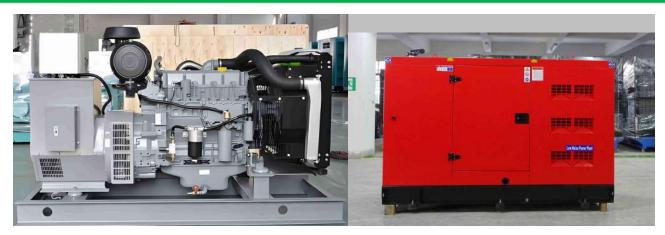

# Model:DB-16GF Powered by Deutz

## **Factory Inspection**

Complete design and quality inspection

- 0%, 25%, 50%, 75%, 100%, 110% load test
- Function test

| 16KW 20KVA Diesel Generator Set Specifications |                                       |  |
|------------------------------------------------|---------------------------------------|--|
| Genset model                                   | DB-16GF                               |  |
| Prime power                                    | 16 kW                                 |  |
|                                                | 20 kVA                                |  |
| Standby power                                  | 18 kW                                 |  |
|                                                | 22 kVA                                |  |
| Rated voltage(V)                               | 400/230 (customizable)                |  |
| Rate current(A)                                | 29A                                   |  |
| Power factor                                   | 0.8                                   |  |
| Frequency(Hz)                                  | 50                                    |  |
| Speed(rpm)                                     | 1500                                  |  |
| Phase:                                         | 3 phase 4 wire                        |  |
| Noise level:                                   | 105dB at 7m (open type diesel genset) |  |
|                                                | 75dB at 7m(silent type diesel genset) |  |

### **Environmental Conditions**

Ambient temperature:  $+5^{\circ}$  C~+40° C

Altitude: ≤1000m

Remark: If your conditions are different from the above, please contact our sales.

| Туре        | Dimensions(mm)<br>L*W*H | Weight(kg) | Base bottom fuel tank<br>(Liter) |
|-------------|-------------------------|------------|----------------------------------|
| Open Type   | 1730×750×1190           | 640        | Without                          |
| Silent Type | 2200×940×1530           | 1150       | 8 hours                          |