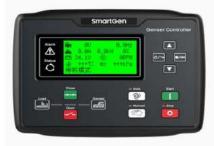

### Model:SmartGen HGM6110(optional Deep Sea)

**Origin: China** 

**Automatic controller** 

| Operating Environment  |                     |  |
|------------------------|---------------------|--|
| Operating temperature: | -25°C~70°C          |  |
| Relative humidity:     | 95%                 |  |
| Operating voltage:     | DC24V(range: 8-35V) |  |

#### **Product Features:**

HGM6110 series automatic controller, integrating digital, intelligent and network techniques, is used for automatic control and monitoring system of genset. It can carry out functions of automatic start/stop, data measurement, alarm protection and three "remote" (remote control, remote measure and remote communication). The controller uses LCD display, optional display interface including Chinese, English, Spanish, Russian, Portuguese, Turkey, Polish and French with easy and reliable operation.