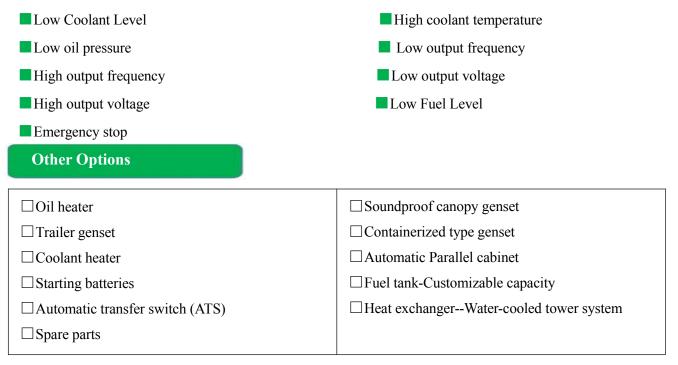

|  |
|------------------------|---------------------|--|
| Operating temperature: | -25°C~70°C          |  |
| Relative humidity:     | 95%                 |  |
| Operating voltage:     | DC24V(range: 8-35V) |  |

#### **Product Features:**

HGM6110 series automatic controller, integrating digital, intelligent and network techniques, is used for automatic control and monitoring system of genset. It can carry out functions of automatic start/stop, data measurement, alarm protection and three "remote" (remote control, remote measure and remote communication). The controller uses LCD display, optional display interface including Chinese, English, Spanish, Russian, Portuguese, Turkey, Polish and French with easy and reliable operation.

### Below shut down causes are included:



#### Guangxi Dingbo Power Equipment Manufacturing Co.,Ltd

Add: No. 10, Kechuang Road, High-tech Zone, Nanning, Guangxi, China Tel: +86 13481024441 Fax: +86 771 5805 259 Web: www.dbdieselgenerator.com Email: dingbo@dieselgeneratortech.com